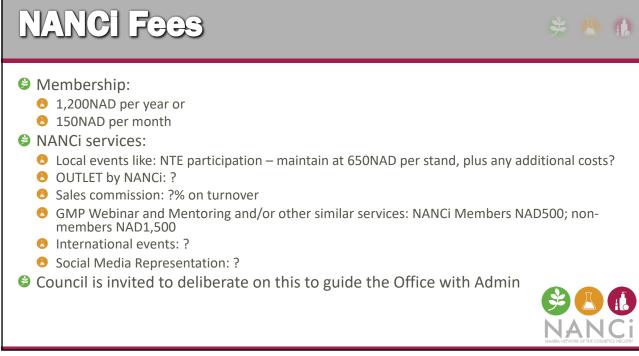

| NANCI Financial Protocols and Funding 🧶 🦚                                                                                                                                                                                                                                                                                                                                                                                                                                                                                                                                                                                                                                                                                                                                                                                                                                                                                                                                                                                                                                                                                                                                                                                                                                                                                                                                                                                                                                                                                                                                                                                                                                                                                                                                                                                                                                                                                                                                                                                                                                                                                      |
|--------------------------------------------------------------------------------------------------------------------------------------------------------------------------------------------------------------------------------------------------------------------------------------------------------------------------------------------------------------------------------------------------------------------------------------------------------------------------------------------------------------------------------------------------------------------------------------------------------------------------------------------------------------------------------------------------------------------------------------------------------------------------------------------------------------------------------------------------------------------------------------------------------------------------------------------------------------------------------------------------------------------------------------------------------------------------------------------------------------------------------------------------------------------------------------------------------------------------------------------------------------------------------------------------------------------------------------------------------------------------------------------------------------------------------------------------------------------------------------------------------------------------------------------------------------------------------------------------------------------------------------------------------------------------------------------------------------------------------------------------------------------------------------------------------------------------------------------------------------------------------------------------------------------------------------------------------------------------------------------------------------------------------------------------------------------------------------------------------------------------------|
| NANCi office has no authority over NANCi funds                                                                                                                                                                                                                                                                                                                                                                                                                                                                                                                                                                                                                                                                                                                                                                                                                                                                                                                                                                                                                                                                                                                                                                                                                                                                                                                                                                                                                                                                                                                                                                                                                                                                                                                                                                                                                                                                                                                                                                                                                                                                                 |
| Budget, income/expenditure, POS is approved at full Council meetings                                                                                                                                                                                                                                                                                                                                                                                                                                                                                                                                                                                                                                                                                                                                                                                                                                                                                                                                                                                                                                                                                                                                                                                                                                                                                                                                                                                                                                                                                                                                                                                                                                                                                                                                                                                                                                                                                                                                                                                                                                                           |
| 4-eye principle is followed for all transactions on all bank accounts of NANCi, income and expenditure                                                                                                                                                                                                                                                                                                                                                                                                                                                                                                                                                                                                                                                                                                                                                                                                                                                                                                                                                                                                                                                                                                                                                                                                                                                                                                                                                                                                                                                                                                                                                                                                                                                                                                                                                                                                                                                                                                                                                                                                                         |
| <ul> <li>GL, Income Statement was prepared by NTF Accountant / Accounting Officer in period<br/>2017 – 2020</li> </ul>                                                                                                                                                                                                                                                                                                                                                                                                                                                                                                                                                                                                                                                                                                                                                                                                                                                                                                                                                                                                                                                                                                                                                                                                                                                                                                                                                                                                                                                                                                                                                                                                                                                                                                                                                                                                                                                                                                                                                                                                         |
| No petty cash is maintained                                                                                                                                                                                                                                                                                                                                                                                                                                                                                                                                                                                                                                                                                                                                                                                                                                                                                                                                                                                                                                                                                                                                                                                                                                                                                                                                                                                                                                                                                                                                                                                                                                                                                                                                                                                                                                                                                                                                                                                                                                                                                                    |
| Since September 2020 maintains 2 bank accounts                                                                                                                                                                                                                                                                                                                                                                                                                                                                                                                                                                                                                                                                                                                                                                                                                                                                                                                                                                                                                                                                                                                                                                                                                                                                                                                                                                                                                                                                                                                                                                                                                                                                                                                                                                                                                                                                                                                                                                                                                                                                                 |
| <ul> <li>Transactional bank account: membership fees, NANCi services, commission, etc.</li> <li>Trust bank account: GACP+ project, and/or ring-fenced projects</li> </ul>                                                                                                                                                                                                                                                                                                                                                                                                                                                                                                                                                                                                                                                                                                                                                                                                                                                                                                                                                                                                                                                                                                                                                                                                                                                                                                                                                                                                                                                                                                                                                                                                                                                                                                                                                                                                                                                                                                                                                      |
| NANCi Financial Year: FYE 30 June                                                                                                                                                                                                                                                                                                                                                                                                                                                                                                                                                                                                                                                                                                                                                                                                                                                                                                                                                                                                                                                                                                                                                                                                                                                                                                                                                                                                                                                                                                                                                                                                                                                                                                                                                                                                                                                                                                                                                                                                                                                                                              |
| Subscription of the contract o |
| 5                                                                                                                                                                                                                                                                                                                                                                                                                                                                                                                                                                                                                                                                                                                                                                                                                                                                                                                                                                                                                                                                                                                                                                                                                                                                                                                                                                                                                                                                                                                                                                                                                                                                                                                                                                                                                                                                                                                                                                                                                                                                                                                              |

## NANCI Accounting Officer and External Auditors From 2017 - 2020, NTF Accountant served NANCi in compiling GL As from FYE 30 June 2021, it is recommended that NTF Accountant also becomes NANCi Accounting Officer, and same external auditors of NTF would prepare AFS for NANCi To date, this service is offered as 2% of NANCi turnover, subject to written confirmation to be received from NTF Members are requested to ratify decision by Steering Committee of March 2020 Council is invited to appoint NANCi Accounting Officer, Auditors and approve their renumeration.