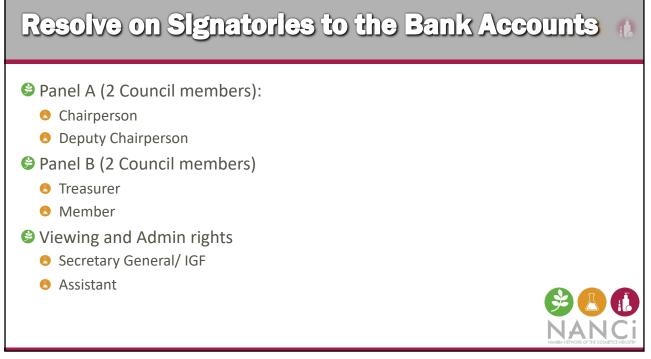

#### Matters Arising from AGM 2021

- 6 Minutes of AGM
- 8 Final Review of NANCi Constitution
- 8 Election of Deputy Chairperson
- 8 Election of Treasurer
- 8 Confirmation of Management Committee
- Co-option of ex-officio Members
- Appointment of Accounting Officer; External Auditor
- 8 Renumeration of Accounting Officer; External Auditor
- Resolve signatories of bank accounts